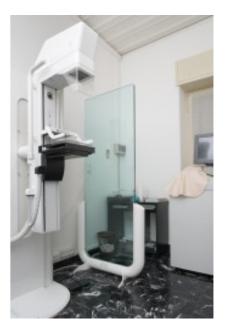

LX GLASS Material: LX Radiation shielding glass

## Product description:

- LX X-Ray Shielding Lead Glass offers excellent radiation protection and superb visual clarity.
- Polished surfaces and perfect transparance.
- Scratch resistant, and no discoloration due to radiation.
- High quality optical grade, lead barium type, X-Ray Shielding Lead Glass that consists of over 60% heavy metal oxide that includes minimum 55% PbO.
- LX7 (7 mm) is used in most X-ray radiation applications.
- LX9 (9 mm) and LX15 (15 mm) are used when greater protection is required, for example, in cancer/fluoroscopic treatment facilities