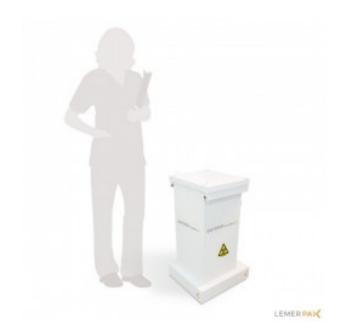

## **EASYDROP - SHIELDED WASTED BIN EASYDROP WASTE CONTAINER PROVIDES SAFE AND CONVENIENT STORAGE OF RADIOACTIVE WASTE**

## Product description:

The Easydrop waste container provides safe and convenient storage of radioactive waste while protecting the operator from ionizing radiation.

The sliding opening of the lid enables a partial or total opening to reduce as much as possible the radiation exposure.

Built in ABS plastic, it is easily decontaminable.

Easydrop can be moved thanks to its 4 resistant casters.

• Available in size 20 L / 54 L

Général 201 54 L

Overall dimensions: L 462 x P 481 x H 797 mm L 562 x P 581 x H 797 mm L 300 x P 300 x H 600 mm Internal dimensions: L 200 x P 200 x H 500 mm

Radiation protection: 20 mm de plomb 20 mm de plomb

Weight: 180 kg 296 kg

Compatibilité Carton DASRI

REF. 00015829 00015830

Volume - Liter: 20 L, 54 L

Reference: -