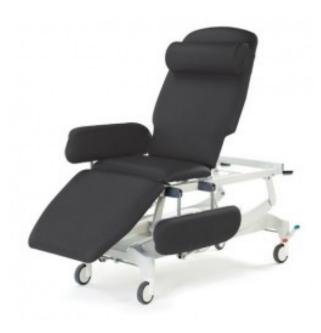

## INNOVATION DELUXE DAYCARE COUCH Designed for specialist medical procedures, critical care and oncology units.

## Product description:

The fully electric functionality provides smooth lifting and patient profiling during patient examination and treatment.

- Electric height range from 47cm to 97cm
- Electric trendelenburg tilt to -/+15°
- Electric profiling backrest angle from 0° to +80°
- Electric footrest angle from +10° to -35°
- Safe working load and lifting capacity of 250Kg (550lbs)
- Auto-electric CPR function via handset
- Auto-intelligent operation
- Vertical lifting design to minimise space and provide maximum stability throughout all profiling positions
- Smooth moulded base cover minimises dirt traps and facilitates easy cleaning
- Anti-bacterial powder coated frame and base cover
- Choice of 125mm Independently Braking Castors or 125mm Central Locking Castors (Large Mobile Wheel Design)
- Features anti-microbial vinyl incorporating pressure relieving design for additional patient comfort with a foam depth of 60mm
- Standard width upholstery of 70cm
- Clearance beneath frame for mobile hoist
- Head support cushion & Paper roll holder fitted on Deluxe models
- Fold down side support arm rests for patient comfort and security