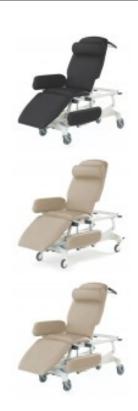

Color S: Black, Cream, Light grey, Dark blue, Dark grey, Red, Light blue, Lotus green, Burgundi, White, Pepper, Canard, Olive, Brown, Poterie

Wheel options: Central locking, Independent locking

Reference: -