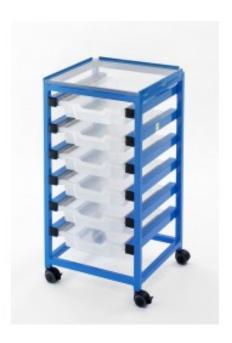

## NON-MAGNETIC UTILITY TROLLEY WITH 6 DRAWERS MRI trolley compatible up to 7 tesla

## **Product description:**

Manufactured from aluminium with plastic drawers and a 2mm aluminium top. The trolley is fitted with four 52mm swivel castors, two of which are braked.

Standard units are available with 6 drawers in the dimensions shown in the table below. Bespoke utility trolleys can be manufactured to any height with the option of drawer depths (75mm, 150mm, 225mm and 300mm) and shelves in any combination to suit customer requirements.

| Dimensions   |       |
|--------------|-------|
| Height       | 900mm |
| Width        | 450mm |
| Depth        | 450mm |
| Drawer depth | 75mm  |

Reference: WAR2520