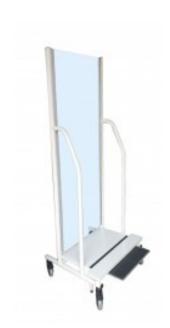

## MOBILE SUPPORT FOR DR FLAT PANEL Mobile system, allowing to position a patient in rooms equipped with digital sensor.

## **Product description:**

Suitable for people with difficulty standing, elderly, injured or children. Two "DIN" side rails allow the attachment of accessories, handles, straps, pediatric cradle, etc. The platform is radiotransparent in polycarbonate. Convenient for on-high patient or sit-down, for load-bearing feet and profiles, etc.

Possible variants: Height of the platform. High fixed gates. Wheels D. 125 mm.

## Technical data:

Height: 1800 mmWidth: 720 mmDepth: 600 mm

Platform height: 300 mm
Overall dimensions: 0,40m²
4 wheels D. 75 mm with brakes

Reference: -