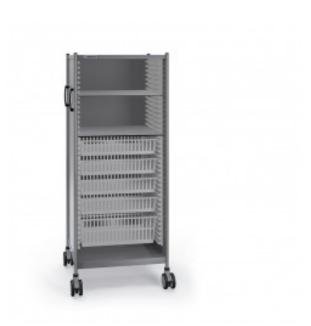

# MRI STORAGE FURNITURE WITH BASKETS Trolley manufactured completely with antimagnetic materials.

# **Product** description:

#### Monobloc structure:

• Stainless steel AISI-304. Fine satin finish, asepsis, hygiene.

#### ISO Panels:

- Flexible organisation inside the trolley.
- Adjustable ISO trays, phenolic, for bulky material.

### ISO Drawers 600 x 400 mm:

- Heights 50, 100, 200 mm. Interchangeable, ABS.
- ISO norm 3394.

## Mobile trolleys:

- Double wheels Ø 100 mm. Soft tread, silent.
- 2 antistatic wheels (electrical conductive), 2 with brake at the front part

Dimensions: 640 x 480 mm

Height: 1610 mm

Reference: -