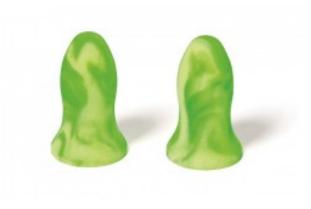

### Anatomically contoured foam earplugs for children.

The earplugs offer the highest possible degree of comfort for the wearer. With an anatomically contoured shape and soft foam formula, they adapt to the shape of the ear canal and sit comfortably and securely in even the narrowest of spaces.

- 35 dB (SNR) noise reduction
- High wearing comfort thanks to contoured shape and material