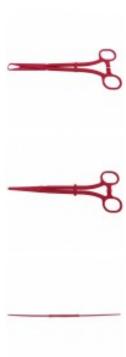

## **Product description:**

To improve your daily practice, Ima-x offers you an IUD insertion set consisting of:

- The straight Pozzi forceps allow the cervix to be grasped and the cervix to be "traction-fixed" to allow the uterine flexion angle to be adjusted to 180°.
- The angled Chéron forceps clean the uterus and the work area.
- The lateral or distal thread cutting scissors are used to cut the threads of the intrauterine device.
- The hysterometer is used to assess the depth of the uterine cavity.

## Characteristics

- 1 Hysterometer
- 1 Pozzi forceps
- 1 wire-cutting scissors
- 1 Cheron forceps