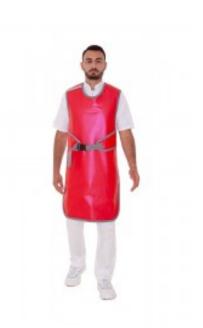

## Product description:

This frontal lead apron is made up at the front of a panel which is held to the body by two panels which cross at the back.

The braces are not stitched under the arm, so that this model, specially designed for surgeons, can be unfastened and removed without touching the sterile gown.

Once the fastenings have been undone, the apron slips off by itself.

The shoulders are padded for improved comfort, an inside pocket sewn into the lining has been specially designed to hold your dosimeter.

With our system of loops, the apron can be hung up easily on our hangers and specially made supports.