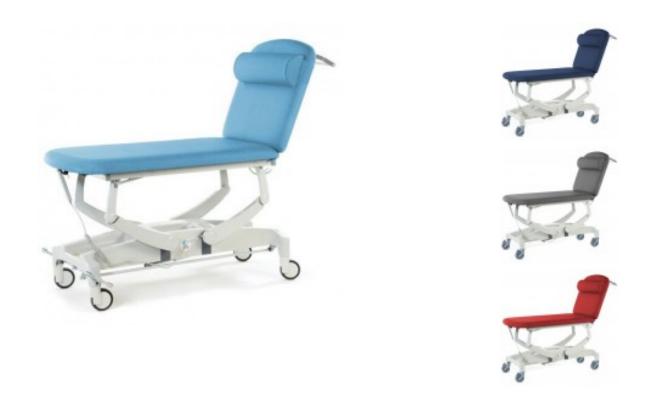

## **Standard Features:**

- Safe working load and lifting capacity of 250Kg.
- Electric height range from 45cm to 95cm.
- Electric profiling backrest angle from -20° to +85°.
- Designed to provide maximum stability throughout all profiling positions.
- Smooth moulded base cover minimises dirt traps and facilitates easy cleaning.
- Anti-bacterial powder coated frame and base cover.
- Anti-microbial, fire retardant upholstery.
- Standard width upholstery of 65cm with 40mm depth medium density foam.
- Large Ø125mm castors.
- Option of independent braked wheel design or central locking wheel design with steering facility.
- Clearance beneath frame for mobile hoist.
- Choice of upholstery colours.

Color S: Black, White, Light blue, Red, Poterie, Pepper, Olive, Lotus green, Light grey, Dark grey, Dark blue, Cream, Canard, Brown, Burgundi Wheel options: Central locking, Independent locking

Reference: -