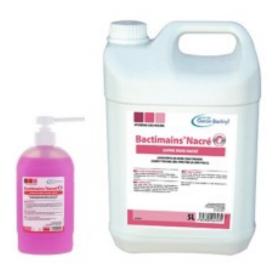

## BACTIMAINS® SAVON DOUX NACRÉ

Scented, coloured liquid soap with moisturising agents. Recommended for repeated uses. Ideal in public locations.

## Characteristics

Appearance: liquid Colour: pearly pink Perfume: fruits pH: 6.0 +/- 1.5

Packaging: 12 x 500 ml, 12 x 5 L

Reference: -