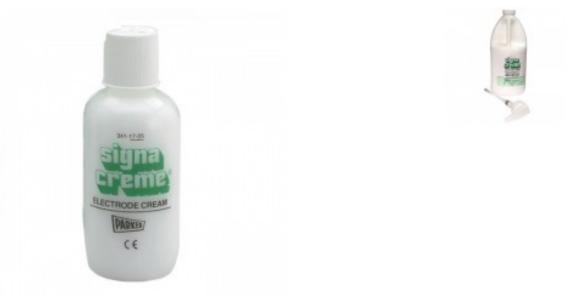

## PARKER SIGNA CREAM Conductive cream for electrodes

# Product description:

Electrode cream is a highly conductive electrolyte cream. This cream is intended for electro-medical procedures.

ECG / EEG cream

#### The cream is:

- Cosmetic grade
- Pleasant for patients
- Bacteriostatic

The use of this ECG cream is not recommended for defibrillation.

The small transparent bottle lets you know how much cream is left at any time.

#### ECG cream is available in a:

- Box of 12 x 142 g bottle
- 2 I cubitainer

Packaging: 12 x 142 g, Cubitainer 2 L

Reference: -