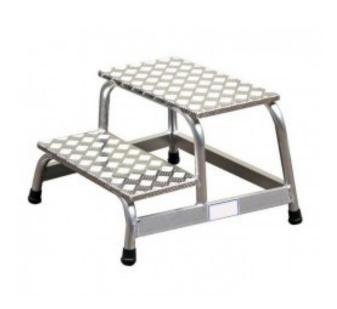

## NON-MAGNETIC ALUMINUM STEPS FOR MRI ROOMS A reliable lightweight aluminium working platform for demanding industrial applications with non-slip steps.

## **Product description:**

- Sturdy, welded aluminium tubing construction made of solidaluminium
- 40 mm deep aluminium steps made of checkered plates for maximum safety when ascending and descending
- Top platform 520 x 305 mm for a safe foothold
- Slip-resistant foot caps

| Model   | Height | Ground surface | Weight |
|---------|--------|----------------|--------|
| 1 ste   | 20cm   | 57 x 36cm      | 2,5kg  |
| 2 steps | 40cm   | 61 x 67cm      | 6,0kg  |
| 3 steps | 60cm   | 71 x 87cm      | 8,5kg  |
| 4 steps | 80cm   | 76 x 112cm     | 11,0kg |
| 5 steps | 100cm  | 80 x 138cm     | 14,0kg |