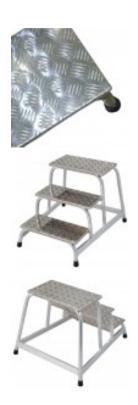

## NON-MAGNETIC ALUMINUM STEPS FOR MRI ROOMS A reliable lightweight aluminium working platform for demanding industrial applications with non-slip steps.

## **Product description:**

- Sturdy, welded aluminium tubing construction made of solidaluminium
- 40 mm deep aluminium steps made of checkered plates for maximum safety when ascending and descending
- Top platform 520 x 305 mm for a safe foothold
- Slip-resistant foot caps

| Model   | Height | Ground surface | Weight |
|---------|--------|----------------|--------|
| 1 ste   | 20cm   | 57 x 36cm      | 2,5kg  |
| 2 steps | 40cm   | 61 x 67cm      | 6,0kg  |
| 3 steps | 60cm   | 71 x 87cm      | 8,5kg  |
| 4 steps | 80cm   | 76 x 112cm     | 11,0kg |
| 5 steps | 100cm  | 80 x 138cm     | 14,0kg |