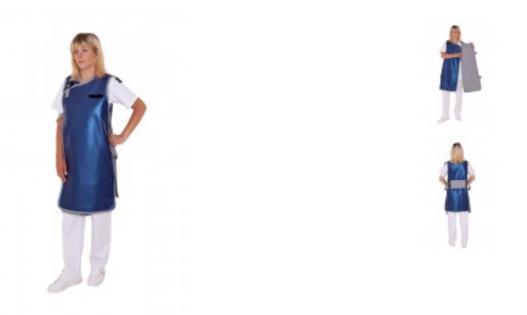

## **Product description:**

Closed coat-style apron made up of two panels which overlap completely in the front. The shoulders are padded for improved comfort; an inside pocket sewn into the lining has been specially designed to hold your dosimeter. PA waterproof lining. Choice of closure by velcro or adjustable straps and quickfastening buckles. This model can also be completed with a wide belt in order to spread the weight of the apron.

## **Options available**:

- Wide belt
- Strap belt
- Two-tone apron
- Outside breast pocket
- Non-removable sleeve
- Embroidery (30 characters)
- Embroidery on velcro (15 characters)
- Embroidery logo
- RFID Tag