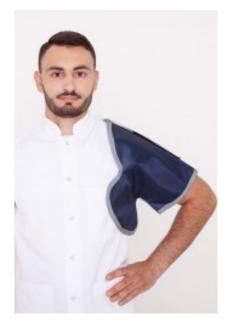

## REMOVABLE LEADED SLEEVE Removable leaded sleeve for x-ray protection

## Product description:

Additional sleeves for approved aprons to protect armpits from the diagonal ionising rays the user may be exposed to.

Protection level depends on the model of apron.

Removable sleeves : These sleeves are adaptable to all types of leaded protective garments, being placed over the arm before putting on the apron. A Velcro fastening at the neck completes the adjustment. This model, being reversible, is suitable for both left and right arms.