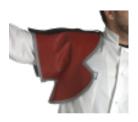

## REMOVABLE LEADED SLEEVE Removable leaded sleeve for x-ray protection

## Product description:

Additional sleeves for approved aprons to protect armpits from the diagonal ionising rays the user may be exposed to.

Protection level depends on the model of apron.

Removable sleeves : These sleeves are adaptable to all types of leaded protective garments, being placed over the arm before putting on the apron. A Velcro fastening at the neck completes the adjustment. This model, being reversible, is suitable for both left and right arms.