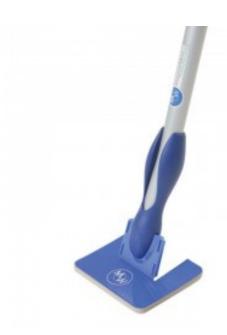

MAGNAWAND - AMAGNETIC CLEANING MOP FOR MRI AND CT
The MagnaWand mop brush is a non-ferrous cleaning tool specially designed for cleaning / disinfecting MRI (up to 7 Tesla) and CT machines.

## Product description:

This allows hospitals to clean quickly and easily without wasting time. With the Magnawand, you can disinfect hard-to-reach MRI or CT areas in seconds. The cleaning pads specially designed for the Magnawand can be used with a disinfectant. Once the CT or MRI scanner has been cleaned, the cleaning pads can be easily removed without having to touch them, preventing cross-infection.

## Included:

• 1 x amagnetic MagnaWand mop

MRI Tesla: 7 Tesla

Reference: -