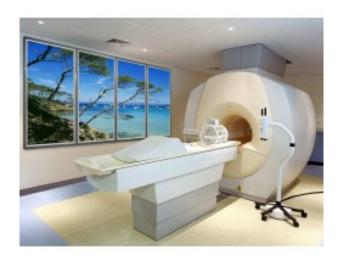

## RELAX & VIEW® WALL AND CEILING

Designed to flood light into windowless rooms the Relax & View® wall and ceiling panels are ideal for use in Therapy Treatment Rooms, X-ray Departments, MRI Suites and Patient Waiting Areas.

## **Product description:**

The transparent images provide a pleasant distraction for patients, reducing the effects of claustrophobia, patient stress and restlessness.

Our LED panels have been developed from technology using 8mm LED sheet which is an acrylic lit panel containing LED's as its light source. This new technology ensures that the light is evenly reflected throughout the entire panel.