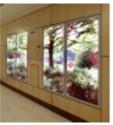

The price of each system includes a high quality transparency of any image from our Relax and View Image Collection.

Features Include

- Wall mounted in portrait form up to a total of four units
- Single units are wall mounted in a landscape form to display scenic images
- Ceiling mounted units create a feeling of openness and freedom
- LED wall panels only 8mm in depth (overall depth 22mm)
- LED ceiling panels are 15mm in depth
- Long life of over 70,000 hours
- Consumes 70% less power than a T5 fluorescent lamp
- Environmentally friendly, containing no harmful mercury or other heavy metals