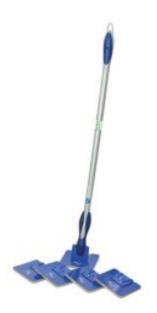

## MAGNAWAND - CLEANING KIT FOR MRI AND CT

The MagnaWand mop brush is a non-ferrous cleaning tool specially designed for cleaning / disinfecting MRI and CT machines.

## Product description:

The MagnaWand mop brush is a non-ferrous cleaning tool specially designed for cleaning / disinfecting MRI and CT machines. This allows hospitals to clean quickly and easily without wasting time. With the Magnawand, you can disinfect hard-to-reach areas of MRI or CT in seconds. The cleaning pads specially designed for the Magnawand can be used with a disinfectant. Once the CT or MRI scanner has been cleaned, the cleaning pads can be easily removed without having to touch them, which prevents cross-infection.