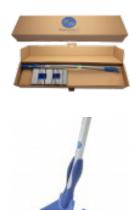

## MAGNAWAND - CLEANING KIT FOR MRI AND CT

The MagnaWand mop brush is a non-ferrous cleaning tool specially designed for cleaning / disinfecting MRI and CT machines.





## Product description:

The MagnaWand mop brush is a non-ferrous cleaning tool specially designed for cleaning / disinfecting MRI and CT machines. This allows hospitals to clean quickly and easily without wasting time. With the Magnawand, you can disinfect hard-to-reach areas of MRI or CT in seconds. The cleaning pads specially designed for the Magnawand can be used with a disinfectant. Once the CT or MRI scanner has been cleaned, the cleaning pads can be easily removed without having to touch them, which prevents cross-infection.

## Do you know that:

- The spread of bacteria has tripled since 1980
- MRI and CT scanners are not systematically cleaned between each patient
- Deadly bacteria can survive on hard surfaces for up to 1 hour.

## Contents:

Kit (stick, hook and 25 cleaning pa