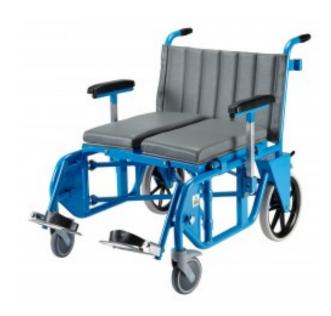

## FOLDING BARIATRIC CHAIR FOR MRI

This new chair has been designed specifically to transport bariatric patients to and from the MRI suite and is MR conditional to 7 Tesla.

## **Product description:**

With the increase of obesity becoming more of an issue in recent years, this chair allows patients to be transported safely to an open scanner. With no magnetic parts included in the design, the chair can transport the patient in to the scanner room.

The MR45588 is approximately 30% wider that our standard portering chair and has been weight tested to 300kg (approx. 47 stone).