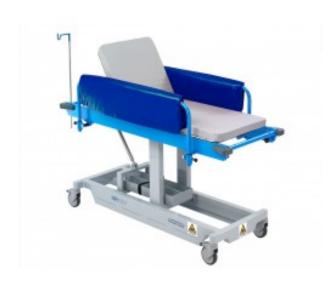

### FIXED HEIGHT PAEDIATRIC TROLLEY FOR MRI

The fixed height paediatric trolley has the same design features as our popular fixed height adult trolley.

## **Product description:**

The cot sides drop down and are fitted with protective buffers for patient safety. Maximum heights given are a guide. Dimensions outside of this range can be accommodated.

### Fixed height

Maximum height: 1100 mm

Minimum height: 630 mm (to table top)

# Overall size of top section Maximum lenght: 1710 mm

Maximum width: 680 mm

### Table top size Lenght: 1455 mm Width: 550 mm

#### Cot size

Length: 1150 mm

Height: 225 mm (above trolley top)

Mattress thickness : 50 mm

### Max load

Weight: 220 kg

Reference: WAR1501/P