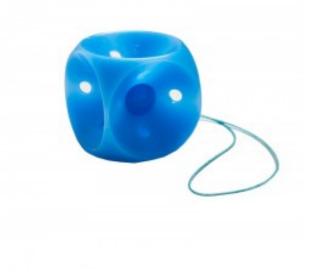

## CUBE PESSARY

Different degrees of vaginal and uterine prolapse, even when the pelvic floor is not capable to support a ring pessary, even in the presence of scars, vaginal obstruction or problems of miction / cohabitation.

## Product description:

The perforation allows drainage of discharge.

The cube pessary consists of high-quality silicone with a button an a fixed thread to facilitate the change of the device. It can be stored at room temperature from 1 to 30 °C protected from UV radiation without contact to reactive media, gas, ozone or mineral oil.