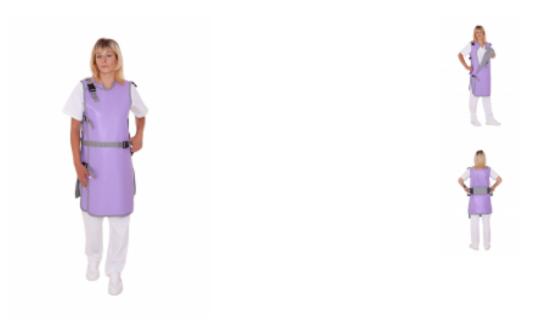

## LEADED APRON MODEL 526 Anti-x front-closing apron

## Product description:

Front-closing apron with one panel attached under the shoulder. The shoulders are padded for improved comfort; an inside pocket sewn into the lining has been specially designed to hold your dosimeter. PA waterproof lining. Choice of closure by velcro or adjustable straps and quickfastening buckles. This model can also be completed with a belt in order to spread the weight of the apron.