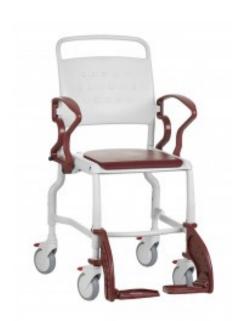

## NON-MAGNETIC WHEELCHAIR FOR MRI 3 TESLA Non-magnetic chair designed to meet ambulatory needs in MRI departments.

## Product description:

Can be used at any point in the patient's journey: reception, preparation, transfer or waiting. This equipment is ideal for optimising and organising the work of nursing staff.

In order to promote patient comfort, it is equipped with a foam seating.

Two arm rests and two retractable foot rests.

The guide handle integrated in the backrest of the chair allows easy mobility.

Compatibility: 3 Tesla

Option: IV pole

## **Technical data:**

Seat size: 510 x 630 mm
Total height: 1020 mm

Length x width: 580 x 870 mm4 wheels diam.100 mm with brake

• Netto weight: 19 Kg.

• Maximum weight when loaded: 130 Kg

Material : Aluminium - PolymerColour : White RAL 9010 textured