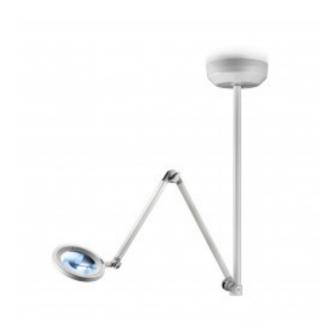

## MAGNIFYING LAMP OPTICLUX LED Lamp

## **Product description:**

OPTICLUX has everything a modern magnifier luminaire is meant to have: a robust magnifier with 1.9x magnification, the latest LED modules, ergonomically tested arm joints and intuitive operation. OPTICLUX's biggest plus is its daylight-quality light field, its outstanding color rendering properties and its maintenance-free life cycle. As an approved medical device, it can be versatilely used in dermatology, human medicine, dentistry and veterinary medicine, in laboratories and for monitoring sterilized products.