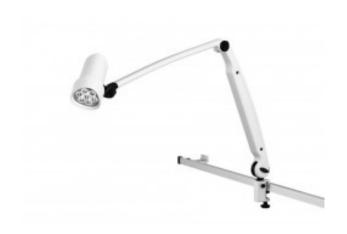

## **EXAMINATION LUMINAIRE HALUX N50**

The premium version HALUX N50 convinces with its minimalist form and the typical Swiss attention to detail.

## Product description:

It is the perfect luminaire for anyone who wants more light output or colour-changing light. Can be used in all areas of human and veterinary medicine.

- Fast cleaning thanks to closed design
- Maintenance-free High-quality materials and durable LED technology
- Safe and easy positioning
- Light output 50 000 Lux @ 0.5 m\*\*
- Large homogeneous light field for maximum visual comfort
- Illumination field Ø 18 cm @ 0.5 m\*\*
- $\bullet$  Colour temperature Fix: 4 400 K, adjustable: 3 300 K / 3 800 K / 4 400 K\*
- 5-stage dimmable
- With integrated power supply unit
- Meets normative requirements EN 60601-1 & EN 60601-2-41