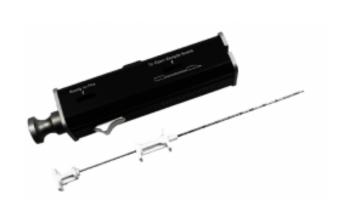

# MAXICORE - REUSABLE AUTOMATIC GUN Biopsy gun

## Product description:

MAXICORE is an automatic reusable soft tissue biopsy gun with a penetration depth of 22 mm. It has been designed for the collection of quality histological specimens. The guns have an echogenic needle for precise placement under ultrasound.

## Simplified sample extraction

The sample is withdrawn without having to remove the needle from the instrument.

### Trigger in distal position

Used to collect a sample large enough to make a clinical diagnosis.

Note: Maxicore guns must be cleaned and sterilized after each patient. Cleaning can be done with enzymatic detergent solutions and hot water. After cleaning, the guns can also be sterilized.