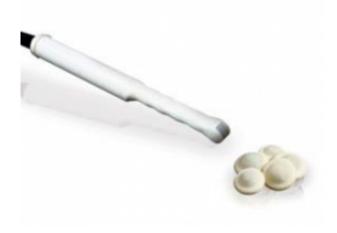

## PRO COVER<sup>™</sup> - PROTECTION FOR ENDOCAVITY PROBE Latex probe protection, sterile

## Product description:

• Latex protection presented rolled in unitary packaging

#### • Ideal for invasive procedures

| Ref.       | Dimensions  | Charact.                     | Folding | Condt. |
|------------|-------------|------------------------------|---------|--------|
| 1-519-3230 | -           | Protection + 2 elastic bands | Rolled  | 100    |
| LA3520     | 3,5 x 20 cm | Protection only              | Rolled  | 100    |