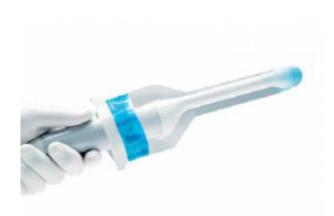

## **Product description:**

- Protection pre-gelled with Parker Aquasonic 100 gel
- It is ideal for any endocavity examination and guarantees an artefact-free image
- Easy to use, its size adapts to all types of ultrasound probes

| Ref.  | Dimensions                    | Charact.                    | Folding | Condt. |
|-------|-------------------------------|-----------------------------|---------|--------|
| 0380  |                               | Pre-gelled probe protection | Flat    | 100    |
| 38-03 | 8,3 reduced to 4,3 x<br>24 cm | Pre-gelled probe protection | Flat    | 100    |