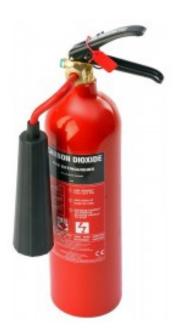

## MRI FIRE EXTINGUISHER This fire extinguisher is filled with CO2 and has a capacity of 2 kg

## **Product description:**

Filled with CO2, this compact fire extinguisher has a 2kg capacity unit and is MR Conditional (tested to 4.7 Tesla), permitting its storage and use inside the magnet room. This is an essential addition to any new or existing MR installation and is supplied complete with a wall fixing bracket and easy-to-use instructions (both written and pictorial).

We can supply this unit filled or empty for our export customers to fill locally.

- 2Kg capacity
- Gross weight only 4.5Kg
- MR Conditional (Tested to 4.7 Tesla)
- Can be supplied filled or empty for local filling