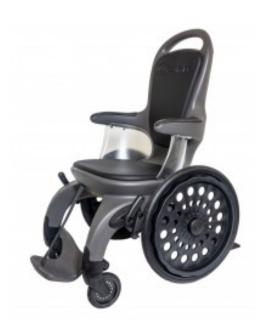

# EASY ROLLER NON-MAGNETIC WHEELCHAIR MRI-Safe wheelchair

## **Product description:**

EasyRoller is a manual non-magnetic wheelchair made from 100 % environment friendly thermoplastics. The EasyRoller is especially designed as a MRI SAFE transport device for hospitals & institutions.

The EasyRoller is a wheelchair that does not contain any metal and is therefore very suitable for MRI

The smart design of the footrest makes it easy to get up and sit down without having to fold this footrest away. The design of this chair therefore ensures that the patient can easily slide from a chair or bed along the side of the Easyroller.

- Unique in design
- Comfortable for the patient
- Very easy to use.
- Very easy to clean with any product
- Easy to maneuver
- Made from recyclable plastic
- Low maintenance