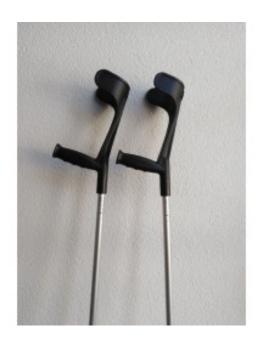

## PAIR OF ANTI-MAGNETIC FOREARM CRUTCHES FOR MRI The walking aid is non-adjustable with a height of 103 cm.

## **Product description:**

A high-quality walking aid made of aluminium that can support a body weight of up to  $140\ kg$ .

The plastic parts are made of high-quality, glass-fibre reinforced material.

## **Features**

- Plastic parts made of high-quality plastic
- Non-adjustable, partially reinforced light metal tubes in silver anodized finish
- Rubber capsules made of natural rubber
- Reflectors on front and back
- Tested up to 140 kg body load by TU Berlin

## **Technical data**

■ Handle to floor: 103 cm

■ Tube: 23 mm

Stirrup to handle: 23 cm

■ Bar width: 9 cm

■ Max. Load: 140 kg body weight

■ Weight per pair 1.08 kg

Reference: -