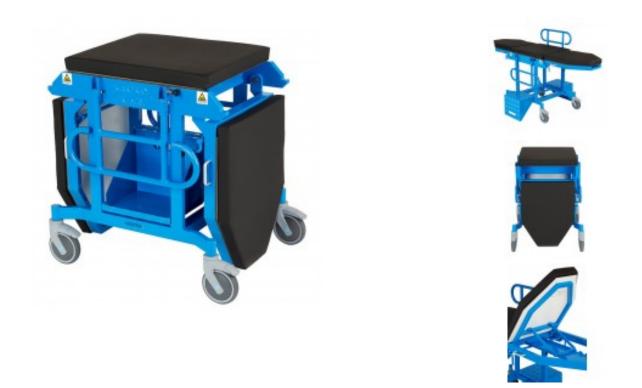

## FIXED HEIGHT "CUBE" MRI TROLLEY Foldable non magnetic trolley 7 Tesla

## Product description:

The Cube Trolley is a full-sized adult trolley that can be 'folded' for easy storage. This trolley is a good solution where storage space is a premium.

This is a fixed height trolley with foldaway steps, on both sides of the trolley, to allow easy patient and staff access.

It has a manually adjustable backrest, drop down cot sides, four lockable castors.

Supplied with a 50mm thick welded mattress.

The standard trolley colour is blue, but other RAL colours are also available.