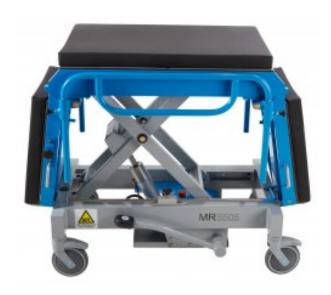

## ADJUSTABLE HEIGHT CUBE TROLLEY MRI - NARROW The Cube Trolley is an adult trolley that can be 'folded' for easy storage.

## **Product description:**

The trolley is narrower than our standard trolleys, making it suitable for use on mobile units or where space is a premium. This trolley bed is height adjustable between 950mm and 630mm. It has a manually adjustable backrest, drop down cot sides, four lockable castors, IV pole and two fixing points. Supplied with a 50mm thick welded mattress. The standard trolley colour is blue, but other RAL colours are also available.

**Dimensions**:

Max Height: 930mm Min Height: 600mm Mattress Thickness: 50mm

Overall Size of Top Section:

Max Length 1900mm

Width 500mm

Table Top Size: Length 1900mm Width 500mm

Max. Load Weight: 220kg

MRI Tesla: 7 Tesla