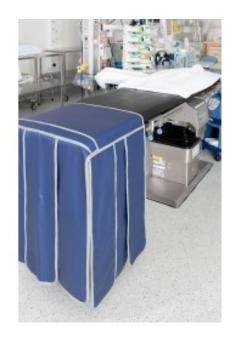

## **Product description:**

Table mounted lower body shield made up of a table top x-ray transparent waterproof fabric adapted to the width of your table (50 to 80cm, please specify when ordering).

The curtains can be attached together par Velcro to obtain the desired size.

The side panels of 40 or 50 cm are composed of strips.

Height: 70cm (other measurement upon request)

#### Exterior covering/color:

- PVC / Dark blue