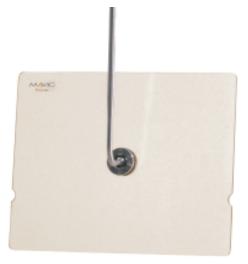

## X-RAY OVERHEAD SHIELDS MAVIG OT50002 Square shaped anti x-ray leaded ceiling suspension

## Product description:

Transperant X-ray protective shield, centrally guided.

- Rounded corners and edges, as well as the shatter-proof material offering for extremely low risk of injury for staff and patients
- High transmittance for best visibility
- Including non-electrical, preset Portegra2 suspension arm
- With detachable and height-adjustable handle

## Characteristics

- Shield size: 50 x 39 cm (W x H)
- Lead equivalent Pb 0.50 mm
- Weight: 6.5 kg
- Centrally guided by connecting element
- Lengths: extension arm 750 mm / spring arm 910 mm

Reference: MAV-OT50002