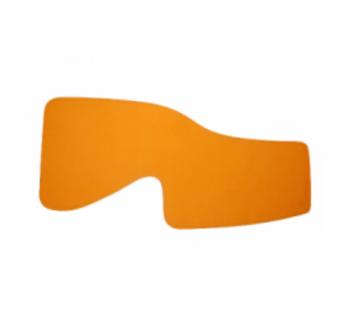

Size: 75 x 36 cm / 29.5 x 14.2 in Lead Equivalent: Pb 0.50 mm Weight: 1.31 kg / 2.89 lbs

Specially designed sterile covers to meet the strict hygienic regulations in hospitals

Drape for radial access

Size: 75 x 40 cm / 29.5 x 15.7 in Lead Equivalent: Pb 0.50 mm Weight: 1.56 kg / 3.44 lbs

x-ray protection sheet: Drape with cut-out for femoral access, Drape for radial access

Reference: MAV0002