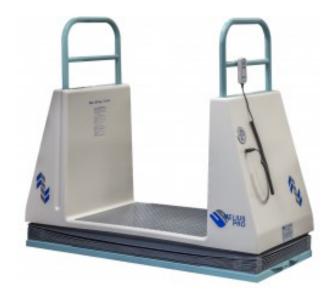

### PREVENT INCIDENTS WITH SIMPLE UP®

Simple Up allows you to lift your patient easily and safely to make all kinds of x-rays of the lower limbs. Work safe and efficient.

### **BETTER FOR EMPLOYEES, SAFER FOR PATIENTS**

The Simple Up® allows you to lift your patient stepless, easily and safetly to the best height to make load- bearing x-rays of lower limbs and standing long legs. Simple Up® has a very low step up height helping you to prevent patients falls. It offers unrestricted patient movement, flexible patient positioning, is safe and improves ergonomics for staff.

## STEP UP AND DOWN WHEN GREEN SAEFTY LIGHT IS LIT

Do away with steps and stools. Simple Up is a platform that shows you a green light when it has locked its wheels. You will prudently lift the patient by pressing one key. The patient is holding the hand rails and will be reassured and feels safe. After having made the x-ray press the down key until the green light is lit again. The patient can now step down safetly.

#### Characteristics

- Battery operated
- Low step up
- Height adjustable
- Stable platform
- Multiple robust hand rails
- Strong safety bellows
- Easy to position
- Wheel locking system
- Max. lift 200kg
- Simple operation
- Mainenance free motors