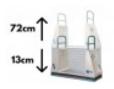

### **BETTER FOR EMPLOYEES, SAFER FOR PATIENTS**

The Simple Up® allows you to lift your patient stepless, easily and safetly to the best height to make load- bearing x-rays of lower limbs and standing long legs. Simple Up® has a very low step up height helping you to prevent patients falls. It offers unrestricted patient movement, flexible patient positioning, is safe and improves ergonomics for staff.

#### Characteristics

- Battery operated
- Low step up
- Height adjustable
- Stable platform
- Multiple robust hand rails
- Strong safety bellows
- Easy to position
- Wheel locking system
- Max. lift 200kg
- Simple operation
- Mainenance free motors