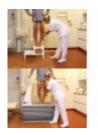

### **COMPARE SIMPLE® UP WITH YOUR CURRENT WAY OF WORKING**

The Simple Up® is a very friendly aid, not just for the patient but also for yourself. You can work in more comfortable posture which makes you less vulnerable compared to bending continuously. The patient stands stable and relaxed allowing you to put the lower limb quickly in the best position for the x-ray. This may help you to accomplish better results.