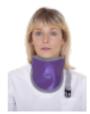

## PROTÈGE THYROÏDE PLOMBÉ P-THY Cut as one complete piece out of the protective material, there are no seams which would reduce the protection of the user.

## Product description:

Cut as one complete piece out of the protective material, there are no seams which would reduce the protection of the user.

## **Options available**:

- Embroidery (30 characters)
- Embroidery (3 characters)

- RFID Tag

|   | Code         | Bib (cm) |       | Collar (cm) |        |
|---|--------------|----------|-------|-------------|--------|
|   |              | Height   | Width | Length      | Height |
| - | N = Standard | 13.5     | 18.5  | 53          | 5      |
|   | V = Lang     | 17.5     | 18.5  | 53          | 5      |
|   | U = Big      | 15       | 23    | 68          | 6      |

Size: N, V, U

Lead equivalent: 0.35 mm Pb, 0.50 mm Pb PA Color: 9. Grey, 10. Neon yellow, 11. Neon orange, 12. Green, 13. Royal blue, 14. Midnight blue, 15. Plum Closing - x-ray protection clothing: Velcro, Buckle, Magnetic Material - x-ray protection clothing: PA - Polyamide, PVC Protective range: S - Light, U - Ultra-light PVC color: 1. Purple, 2. Lilac, 3. Indian rose, 4. Red, 5. Navy blue, 6. France Blue, 7. Sky Blue, 8. Green, Khaki, Taupe