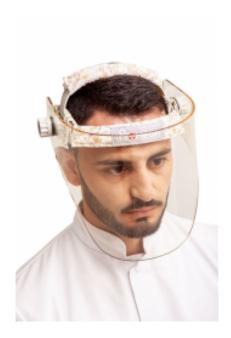

## PANORAMIC LEAD VISOR Anti X lead visor

## **Product description:**

With its lead impregnated acrylic visor offering protection from ionising radiation and its adjustable headpiece, these visors can be worn over prescription spectacles.

Front and side eye protection Dual adjustable headpiece for improved comfort.

Visa can be positioned at any angle.

Lead equivalence : 0,10 mm Pb Weight : 444 g

Level of reduction:

- 93% at 60 kV
- 89,2% at 81 kV
- 85,4% at 102 kV

For your comfort and hygiene, our visors and masks are always delivered with two foam and absorbent cotton washable protections fixed to the frame by Velcro.