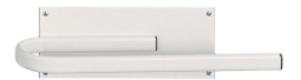

## Product description:

Wall system with a storage capacity of one dental apron or two radiation protective drapes.

- Smallest possible footprint
- Appropriate and protective storage
- Functional metal construction

Storage Systems for X-Ray Protective Clothing – A Daily Assistant Always ready at hand, your dental apron (front or panoramic apron) or x-ray protective drape is stored thanks to this practical wall system.

## Characteristics

Dimensions (h x w): 140 x 500 x 160 mm
Max capacity: 1 apron or 2 sheets

 $\bullet\,$  Own weight / payload: 1.5 kg / 10 kg

• Dental apron holder

Reference: AW412