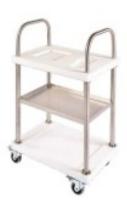

## **Product description:**

Transport trolley for suitcase and garbage can.

- Easily decontaminable: thanks to the stainless steel and delrin composition.
- Handy: equipped with handles and not very bulky for easy passage through the airlocks.
- Ergonomic: 2 trays with imprints for a stable positioning of the accessories when moving, 1 intermediate tray with edges for the patient infusion / injection equipment.

## **Characteristics**

- External dim. (Total size): L 600 x D 400 x H 960 mm
- Cart weight: 40 kg4 double casters
- Total weight with accessories: 59 kg

Reference: LP00034085