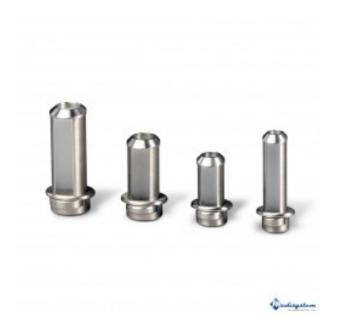

## MEDICLIC - TUNGSTEN SYRINGE PROTECTOR - LME Range of tungsten syringe shields for low and medium energy radiopharmaceutical substances

The syringe shields (lead glass and tungsten shielding) are designed for easy and quick insertion and withdrawal of the syringe.

Mediclic is available in Low and medium energy and High energy.

With one click, the syringe is safe ready for handling.

Medisystem syringe shields can be fully dismantled and decontaminated. are very resistant to shocks.

Mediclic consits of a wide range of syringe shields and provides compatibility with all syringes of the market.

## Characteristics

• Radiation protection: 2 mm tungsten / 6 mm lead glass

Syringe protector - capacity: 1 mL, 3 mL, 5 mL, 10 mL, 2 mL, 2,5 mL Size of tungsten syringe protector: Short, Long, -, BD Emerald