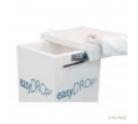

## Product description:

The Easydrop waste container provides safe and convenient storage of radioactive waste while protecting the operator from ionizing radiation.

The sliding opening of the lid enables a partial or total opening to reduce as much as possible the radiation exposure.

Built in ABS plastic, it is easily decontaminable.

Easydrop can be moved thanks to its 4 resistant casters.

• Available in size 20 L / 54 L / 80 L