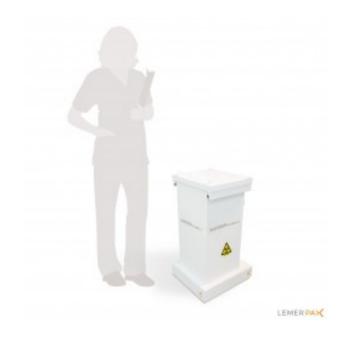

## **EASYDROP - SHIELDED WASTE BIN**

The Easydrop waste container provides safe and convenient storage of radioactive waste.

## Product description:

The Easydrop waste container provides safe and convenient storage of radioactive waste while protecting the operator from ionizing radiation.

The sliding opening of the lid enables a partial or total opening to reduce as much as possible the radiation exposure.

Built in ABS plastic, it is easily decontaminable.

Easydrop can be moved thanks to its 4 resistant casters.

• Available in size 20 L / 54 L / 80 L