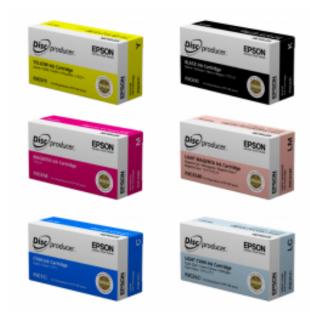

## INK CARTRIDGES FOR EPSON PP100 CD-ROBOT Ink Cartridge for Epson Discproducer

Average consumption: 1200 printed media.

Ink cartridge - color: Yellow, Magenta, Light magenta, Light cyan, Black, Cyan

Reference: EP00