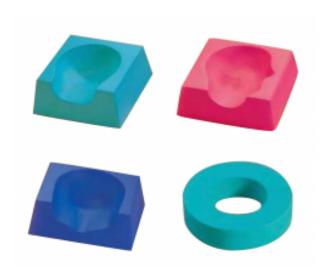

### Models and dimensions:

A.p. for back support 25 x 25 x 10 cm

A.p. for back support for children 22 x 22 x 7 cm

P.a. for prone position 23 x 25 x 10 cm

Right side support 28 x 30 x 10 cm

Left side support 28 x 30 x 10 cm

Head ring outside Ø 18 cm, inside Ø 10 cm, Height: 4 cm

Head positioning wedge format: A.p. for back support 25 x 25 x 10 cm, A.p. for back support for children 22 x 22 x 7 cm, P.a. for prone position 23 x 25 x 10 cm, Right side support 28 x 30 x 10 cm, Left side support 28 x 30 x 10 cm, Head ring outside  $\emptyset$  18 cm, inside  $\emptyset$  10 cm, Height: 4 cm