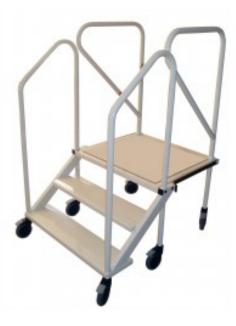

## Product description:

This system was designed to position a patient in the best conditions of comfort and safety. It allows you to practice exams foot care, face or profile in theaters equipped with a medical imaging system.

To allow optimized centering, the gateway has a large transparent surface. The stairs are retractable from below to minimize the floor space when it is no longer in use. Banners "grades-body" rotate depending on the side where you want to work. If necessary, they are removable. The 6-foot roller give it great stability and can accept the weight of more than 160 Kg

Technical Data:

Model: Length x width x height

Closed: 900 x 700 x H. 1480 mm Opened: 1120 x 900 x H. 1480 mm

Platform: 800 x 670 mm Transparent area: 660 x 530 mm Height: 570 mm (ground)

Steps: 800 x 210 mm Height: 190 mm (each step)

Barriers: H. 910 x 640 mm

Reference: -