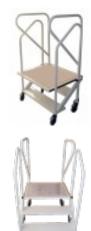

## Product description:

This system was designed to position a patient in the best conditions of comfort and safety. It allows you to practice exams foot care, face or profile in theaters equipped with a medical imaging system.

To allow optimized centering, the gateway has a large transparent surface. The stairs are retractable from below to minimize the floor space when it is no longer in use. Banners "grades-body" rotate depending on the side where you want to work. If necessary, they are removable. The 6-foot roller give it great stability and can accept the weight of more than 160 Kg

Technical Data:

Model: Length x width x height

Closed: 900 x 700 x H. 1480 mm Opened: 1120 x 900 x H. 1480 mm

Platform: 800 x 670 mm Transparent area: 660 x 530 mm Height: 570 mm (ground)

Steps: 800 x 210 mm Height: 190 mm (each step)

Barriers: H. 910 x 640 mm

Reference: -