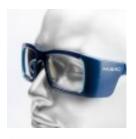

## **Product description:**

Radiation protection and eye lensdosemetry redefined. The anti-radiation protective leaded glasses protects the user's eyes from scattered radiation from all angles of incidence and at the same time offers the possibility to combine dosimetry and X-Ray protective glasses.

- Gap-free radiation protection from the nose to the cheekbones
- World novelty: Patented dosemeter connection on the left, right or on both sides.
- Optical corrections are available as single-vision, bifocal, and progressive lenses
- Maximum wearing comfort through individual adjustment options
- Easy cleaning and a high degree of chemical resistance (resistance to disinfectants)