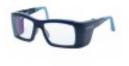

## Dosemetry & X-Ray Protective Glasses

Glasses - correction: Without, Unifocal, Bifocal, Progressive

Glasses - Color: Ocean blue, Obsidian / Black

 ${\tt BR330-Glasses}\ (dosimeter): Without\ connexion,\ Connection\ on\ the\ left,\ Connection\ on\ the\ right,\ Connection\ left\ and\ connection\ on\ the\ right,\ Connection\ left\ and\ connection\ on\ the\ right,\ Connection\ left\ and\ connection\ l$ 