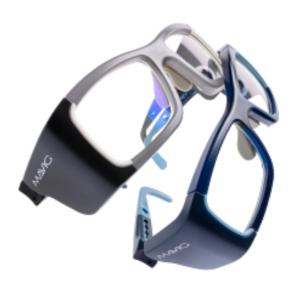

## **Product description:**

Radiation protection and eye lensdosemetry redefined. The anti-radiation protective leaded glasses protects the user's eyes from scattered radiation from all angles of incidence and at the same time offers the possibility to combine dosimetry and X-Ray protective glasses.

## Dosemetry & X-Ray Protective Glasses

Glasses - correction: Without, Unifocal, Bifocal, Progressive

Glasses - Color: Ocean blue, Obsidian / Black

 ${\tt BR330-Glasses}\ (dosimeter): Without\ connexion,\ Connection\ on\ the\ left,\ Connection\ on\ the\ right,\ Connection\ left\ and\ connection\ on\ the\ right,\ Connection\ left\ and\ connection\ on\ the\ right,\ Connection\ left\ and\ connection\ l$ 