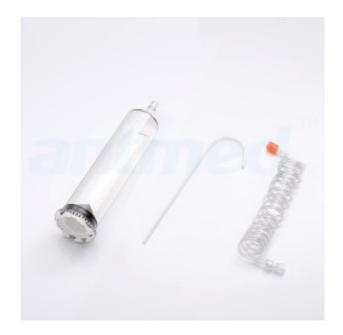

## CT SYRINGE BRACCO EZEM EMPOWER CT, EMPOWER CTA POWER INJECTORS CT Syringe For Bracco EZEM Empower CT, Empower CTA Power Injectors

**Product description:** 

Injector Model Contents/Package Product Number

Empower CT 1-200mL syringe 400101

Empower CTA 1-150cm coiled low pressure

connecting tube

1-quick fill tube

Packing 50pcs/case

Empower CTA 2-200mL syringes 400102

1-150cm coiled low pressure CT

Y-connecting tub

2-quick fill tubes

Packing ☐ 50 pcs/case

## **Product Information:**

Volume 200mL

3-year shelf life

FDA(510k),CE0123, ISO13485, MDSAP certificated

DEHP Free, Non-Toxic, Non-Pyrogenic

ETO sterilized and single-use only