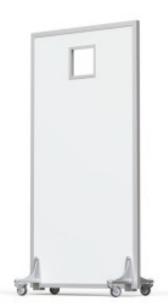

## **Characteristics:**

Lead Equivalency of Body: 2.0 mm Pb (according to IEC 61331-1:2014)

Size: 195 cm (h) x 95 cm (w) (dimensions are customizable)

Frame Material: Aluminum

Lead Glass Size: 20x20 cm (dimensions are customizable)

Lead Equivalency of Glass: 2.0 mm Pb @150 kV

Description: 4 heavy duty wheels, two with locking brakes.

Note: When cleaning, please avoid using acidic or alkaline substances on glass

section, and do not allow liquids to dry on the glass as this is likely to cause