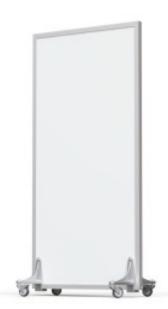

## MOBILE X-RAY BARRIER WITHOUT WINDOW MOBILE PROTECTION SCREEN WITH LEADED GLASS

## **Characteristics:**

Lead Equivalency of Body: 2.0 mm Pb (according to IEC 61331-1:2014)

Size: 195 cm (h) x 100 cm (w) (dimensions are customizable)

Frame Material: Aluminium

Description: 4 heavy duty wheels, two with locking brakes.

Colour: Opaq white (please ask for different colour options)

Maintenance : The mobile barrier is completely manufactured from maintenance-free materials. However a yearly inspection of the screws fitting is useful.